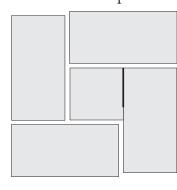

There is a partial seam in this block that you will need to pay attention to. Once you have made your units, lay them out following the line drawing so that you get the orientation correct. The partial seam is done by taking the first unit and flipping it right sides together on top of the center square squared unit, aligning the raw edges of the center and the unit. Stitch half to  $\frac{3}{2}$  of the way down your center square, then back tack a few stitches. Press the seam away from the center square. Take the second unit and align it with the long straight edge. Stitch along the whole length and press away from the center square. Repeat for the next two units. To finish your partial seam, align the first unit with the now straight edge and complete your line of stitching.

**Unit Summary** 

Block Assembly Partial seam, stitch ¾ down center square

Stitch along long edge

Repeat and finish partial seam

Studio180Design.net