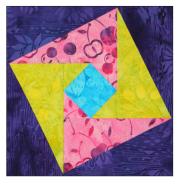

Created by Deb Tucker Studio 180Design.Net

Roll the Dice Made using Studio 180 Design's Split Rects® and Square Squared® tools

All the instruction you need to make the units required for this block came with your Square Squared<sup>®</sup> and Split Rects<sup>®</sup> tools. There's a chart, step by step graphics, and directions. Use the chart in the instructions to find the finished size of the unit you want to make, follow the row across to find what you need to cut to make those units. Then work your way through the instructions.

There is a partial seam in this block that you will need to pay attention to. Once you have made your units, lay them out following the line drawing so that you get the orientation correct. The partial seam is done by taking the first unit and flipping it right sides together on top of the center square squared unit, aligning the raw edges of the center and the unit. Stitch half to  $\frac{3}{2}$  of the way down your center square, then back tack a few stitches. Press the seam away from the center square. Take the second unit and align it with the long straight edge. Stitch along the whole length and press away from the center square. Repeat for the next two units. To finish your partial seam, align the first unit with the now straight edge and complete your line of stitching.