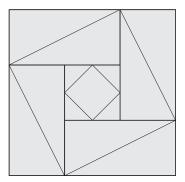

There is a partial seam in this block that you will need to pay attention to. Once you have made your units, lay them out following the line drawing so that you get the orientation correct. The partial seam is done by taking the first unit and flipping it right sides together on top of the center square squared unit, aligning the raw edges of the center and the unit. Stitch half to  $\frac{3}{2}$  of the way down your center square, then back tack a few stitches. Press the seam away from the center square. Take the second unit and align it with the long straight edge. Stitch along the whole length and press away from the center square. Repeat for the next two units. To finish your partial seam, align the first unit with the now straight edge and complete your line of stitching.