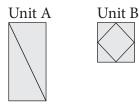

## Cutting Chart

| Unit                                                        | # of<br>units<br>required | 6" Block                                   | 9" Block                                   | 12" Block                                 |
|-------------------------------------------------------------|---------------------------|--------------------------------------------|--------------------------------------------|-------------------------------------------|
| A: Split Rects; Unit Type #1<br>(lower right to upper left) | 4                         | 2" x 4" finished unit<br>2½"x 4½" cut size | 3" x 6" finished unit<br>3½"x 6½" cut size | 4"x 8" finished unit<br>4½"x 8½" cut size |
| B: Square Squared®                                          | 1                         | 2" finished size<br>2½" cut size           | 3" finished size<br>3½" cut size           | 4" finished size<br>4½" cut size          |