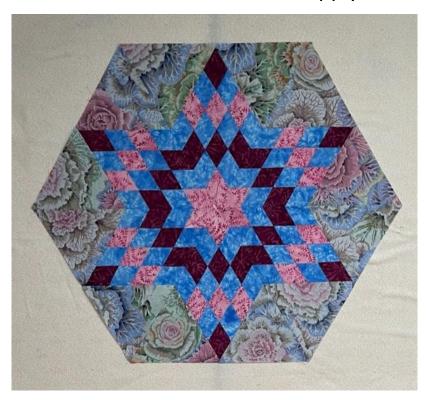

## 24" Double Checkerboard 60 Supply List

3 hour class. Difficulty 5 Stars. This 24" block is made from 24 Checkerboard 60 units. The key is to stay organized.

## Fabric & Precutting Requirements: Make two sets of A & B strips

Middle (Lt Blue): Cut  $4 - 2 \frac{1}{4}$ " strips Inner (Pink): Cut  $2 - 2 \frac{1}{4}$ " strips Outer (Red): Cut  $2 - 2 \frac{1}{4}$ " strips