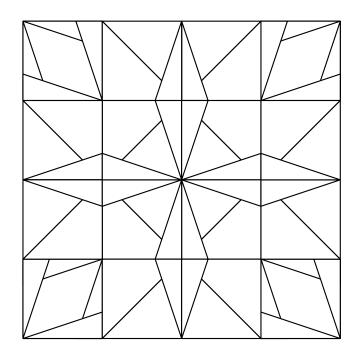

| 2" finished size<br>2½" trim size  | 3" finished size 3½" trim size     | 4" finished size<br>4½" trim size  |
| Finished Size/Cut Away Size on Cor<br>III Tool/Corner Trim Down Line         | ner Pop <sup>®</sup> | 2" Finished size/<br>Cut Away size | 3" Finished size/ Cut<br>Away size | 4" Finished size/<br>Cut Away size |
| C: Popped Corner Squares                                                     | 4                    | 2½" cut size                       | 3½" cut size                       | 4½" cut size                       |
| Finished Size/Cut Away Size on Corner Pop®<br>III Tool/Corner Trim Down Line |                      | 2" Finished size/<br>Cut Away size | 3" Finished size/ Cut<br>Away size | 4" Finished size/<br>Cut Away size |

### Color Audition Chart