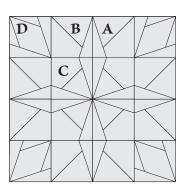

pop and then 4 that get a Type 2 pop to make the units that get sewn together for the outside middle. Pay attention to the position of the Half Square Triangle before popping, to be sure you are popping the right color and the unit is oriented they way you want. On the Half Square Triangles for the center, you'll make a Type 1 and Type 2 pop on each unit. Again, pay attention to color placement and unit orientation when popping the corners.

To make the corner squares, you will overlap the four pops. Start with one corner of the square and do a Type 1 and Type 2 pop on that corner. Then on the opposite corner, do exactly the same thing to create the corner unit. It doesn't matter which order you do the corner pops in, just make sure that you are using a Type 1 and Type 2 on each corner.









#### **Unit Summary**

Unit A



Unit B



Unit C



Unit D



## **Cutting Chart**

| Unit                                                                         | # of units required  | 8" Block                           | 12" Block                          | 16" Block                          |
|------------------------------------------------------------------------------|----------------------|------------------------------------|------------------------------------|------------------------------------|
| A: Type #1 Single Pop Half Square<br>Triangles                               | 4                    | 2" finished size 2½" trim size     | 3" finished size 3½" trim size     | 4" finished size<br>4½" trim size  |
| Finished Size/Cut Away Size on Cor<br>III Tool/Corner Trim D