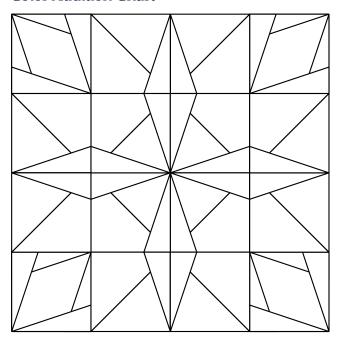

# BlockBusters

## What's Your Angle

Made using Studio 180 Design's Corner Pop® III and Tucker Trimmer® I Tools

BlockBusters 2023 #86
Difficulty: ★★★★

Everything you need to know to make the Half Square Triangle units required for this block can be found in the instructions for your **Tucker Trimmer**® I tool. Your **Corner Pop**® III instructions cover how to to make the "pops" on the base shapes in this block. There are charts, step by step graphics, and directions. Use the chart to find the information you need for the finished size of the unit you want to make. Then work your way through the instructions.

Start the block by making your Half Square Triangle units and cutting your base squares. The Half Square Triangle units and squares will be the base shapes that you will corner pop. Once you have the Half Square Triangle units trimmed and the squares cut, add your pops to the corners of the shapes with your Corner Pop® III. You will have 4 Half Square Triangles that get a Type 1 pop and then 4 that get a Type 2 pop to make the units that get sewn together for the outside middle. Pay attention to the position of the Half Square Triangle before popping, to be sure you are popping the right color and the unit is oriented they way you want. On the Half Square Triangles for the center, you'll make a Type 1 and Type 2 pop on each unit. Again, pay attention to color placement and unit orientation when popping the corners.

To make the corner squares, you will overlap the four pops. Start with one corner of the square and do a Type 1 and Type 2 pop on that corner. Then on the opposite corner, do exactly the same thing to create the corner unit. It doesn't matter which order you do the corner pops in, just make sure that you are using a Type 1 and Type 2 on each corner.