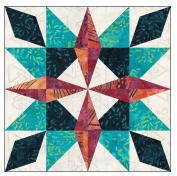

## What's Your Angle

Made using Studio 180 Design's Corner Pop® III and Tucker Trimmer® I Tools

BlockBusters 2023 #86
Difficulty: ★★★★

Everything you need to know to make the Half Square Triangle units required for this block can be found in the instructions for your **Tucker Trimmer**® I tool. Your **Corner Pop**® III instructions cover how to to make the "pops" on the base shapes in this block. There are charts, step by step graphics, and directions. Use the chart to find the information you need for the finished size of the unit you want to make. Then work your way through the instructions.