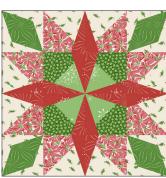

# BlockBusters

## What's Your Angle

Made using Studio 180 Design's Corner Pop® III and Tucker Trimmer® I Tools

BlockBusters 2023 #86
Difficulty: ★★★★

Everything you need to know to make the Half Square Triangle units required for this block can be found in the instructions for your **Tucker Trimmer**® I tool. Your **Corner Pop**® III instructions cover how to to make the "pops" on the base shapes in this block. There are charts, step by step graphics, and directions. Use the chart to find the information you need for the finished size of the unit you want to make. Then work your way through the instructions.