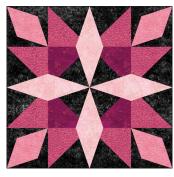

## What's Your Angle

Made using Studio 180 Design's Corner Pop® III and Tucker Trimmer® I Tools

BlockBusters 2023 #86
Difficulty: ★★★★

Everything you need to know to make the Half Square Triangle units required for this block can be found in the instructions for your **Tucker Trimmer**® I tool. Your **Corner Pop**® III instructions cover how to to make the "pops" on the base shapes in this block. There are charts, step by step graphics, and directions. Use the chart to find the information you need for the finished size of the unit you want to make. Then work your way through the instructions.